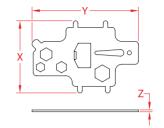

## MULTI-TASK DECK KEY 304 STAINLESS STEEL

Cast

| ITEM       | <b>X</b><br>(height) | <b>Y</b><br>(length) | <b>Z</b><br>(width) | WT<br>(lb) | PACKAGING<br>TYPE | EACH<br>(qty) | INNER<br>(qty) | CARTON<br>(qty) | UPC          |  |
|------------|----------------------|----------------------|---------------------|------------|-------------------|---------------|----------------|-----------------|--------------|--|
| S3925-0000 | 2.75"                | 4.05"                | 0.10"               | 0.16       | POLYBAG           | 1             | 5              | 200             | 791506058526 |  |

## **NOTE:**

DECK KEY COMES WITH COLOR LANYARD. FITS ALL DECK PLATE CAPS AND COMES WITH BUILT-IN BOTTLE OPENER, SCREWDRIVER, SHACKLE KEY AND #6, #10, 1/4" AND 3/8" HEX DRIVES. ALL DIMENSIONS ARE NOMINAL (+/- 3%) AND ARE SUBJECT TO CHANGE WITHOUT NOTICE.