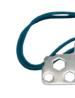

## **NOTE:**

DECK KEY COMES WITH COLOR LANYARD. FITS ALL DECK PLATE CAPS AND COMES WITH BUILT-IN BOTTLE OPENER, SCREWDRIVER, SHACKLE KEY AND #6, #10, 1/4" AND 3/8" HEX DRIVES. ALL DIMENSIONS ARE NOMINAL (+/- 3%) AND ARE SUBJECT TO CHANGE WITHOUT NOTICE.